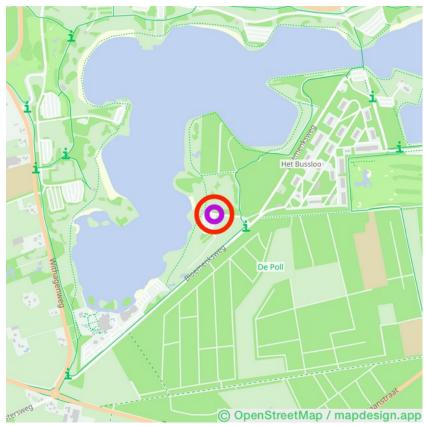

## Naaktstrand Bussloo

Bloemenksweg 7383 RN Apeldoorn / Deventer www.rgv.nl/index.php?id=66 Lat: 52.196234 Long: 6.101851

## **Facilities**

Lake Suitable for swimming Suitable for children Accessible by car Paid parking Accessible by bike Wheelchair accessible Toilet facilities Showers Sale of food and drinks

Naaktstrand Bussloo (27-04-2024)