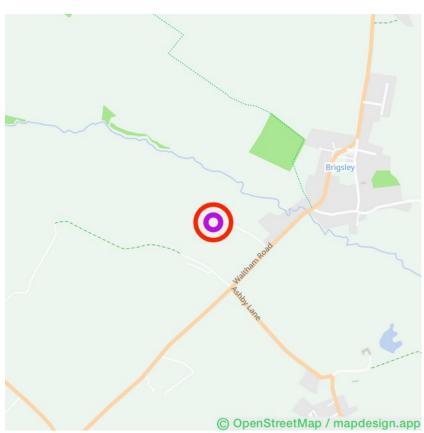

#### **Sungrove Club**

Prospect Lane, Waltham Road DN37 ORQ Brigsley, Lincolnshire Phone:+44 (0)7745 106008 or +44 (0)7745 756168 sungroveclub@gmail.com Lat: 53.496546 Long: -0.119884

Naturist, family friendly, not for profit members club and caravan site. 6 touring pitches available but bookings must be made prior to arrival. Our members are our club, we do not employ staff and we ask for prior booking arrangements so that we can ensure we have somebody here to greet you, show you around and settle you in. 2amp Hook up available. Camping & Touring bookings taken by arrangement.

Located in a peaceful and quite area close to the stunning beaches and resort of Cleethorpes, the North East Lincolnshire coast and the
Lincolnshire Wolds, the club offers
an indoor heated swimming pool,
shower and toilet facilities. Mini Ten
and boules court available in our
beautifully maintained grounds. Wifi
available in some areas of the site.
Family and Couple Membership
inquiries are very welcome for
permanent pitch or annual passes.
Singles will be considered on a
individual basis. To protect you and
your families, rules and conditions
apply. No pets, no below the waist
piercings.