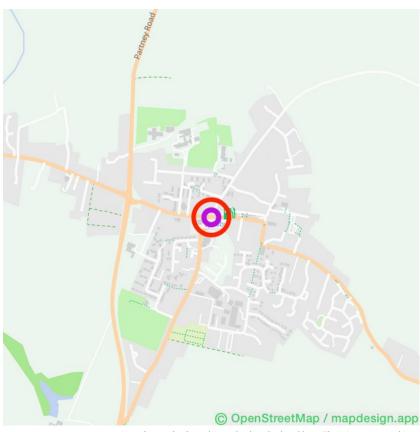

### Lakeside Naturist Holiday Resort

Lakeside Farm
PE23 5BQ Spilsby
Phone:07932784918
relax@naturistholiday.co.uk
www.naturistholiday.co.uk
Lat: 53.173702
Long: 0.094340

Lakeside Naturist Holiday Resort is located in an area of outstanding natural beauty, lovingly converted into one of Britain's top naturist holiday parks, offering self catering accommodation including static caravans, cabins and studios for hire plus caravan and camping pitches with hook-ups. We are also open to day visitors.Lakeside is open all year and occupies a 13 acre site of naturally landscaped open sunny grounds and a 2.5 acre boating / fishing lake complete with pedalo and surrounded by 7,000 trees near Skegness. We have a very

#### General

No INF / AANR card required Clothing optional Area for tents

© OpenStreetMap / mapdesign.app

Lakeside Naturist Holiday Resort (26-04-2024)